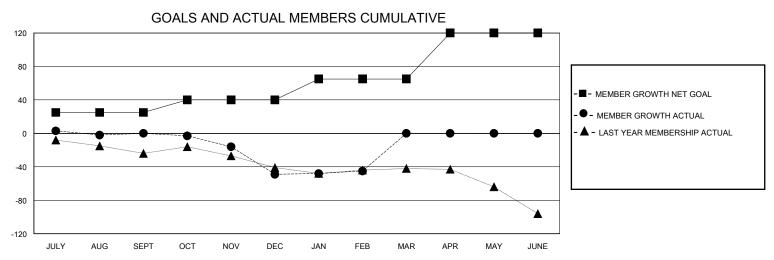

## District 105CE

Results as of: 2/29/2024

0

| GMT:                       |               | GMT CA    |               |                       |                        |                         |                                                    |  |
|----------------------------|---------------|-----------|---------------|-----------------------|------------------------|-------------------------|----------------------------------------------------|--|
| Clubs                      |               |           |               | Members               |                        |                         |                                                    |  |
| RESULTS FOR 2023-2024      |               |           |               | RESULTS FOR 2023-2024 |                        |                         |                                                    |  |
| QUARTER                    | NEW CLUB GOAL | NEW CLUBS | DROPPED CLUBS | QUARTER MEMB          | BER GROWTH NET<br>GOAL | MEMBER GROWTH<br>ACTUAL | DROPPED<br>MEMBERS ACTUAL<br>(including transfers) |  |
| JULY/AUG/SEPT              | 0             | 0         | 0             | JULY/AUG/SEPT         | 25                     | 34                      | 29                                                 |  |
| OCT/NOV/DEC<br>JAN/FEB/MAR | 0             | 0         | 1<br>2        | JAN/FEB/MAR           | 15<br>25               | 23<br>27                | 67<br>19                                           |  |

APR/MAY/JUNE

55

0